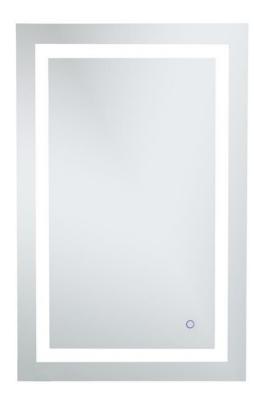

## **Helios COLLECTION**

Helios Mirror W24 H36 4200K 6400K 3000K Dim

Item No: MRE12436 (Glossy white)

## **Dimensions**

| length         | 24    |
|----------------|-------|
| width          | 1.97  |
| height         | 36    |
| product weight | 25.57 |

**Specifications** 

| Specifications                 |                         |
|--------------------------------|-------------------------|
| Finish                         | 1 finish                |
| mount type                     | wall mounted            |
| shape                          | rectangle               |
| orientation                    | horizontal and vertical |
| framed                         | no                      |
| material details               | Aluminum&Glass          |
| power source                   | hardwired               |
| lighted                        | yes                     |
| bulb type                      | led                     |
| magnifying                     | no                      |
| lumens                         | 4692                    |
| color temperature              | 4200K 6400K 3000K       |
| dimmable                       | yes                     |
| defogger                       | yes                     |
| storage included               | no                      |
| installation hardware included | yes                     |
| Warranty                       | 1 Year Limited          |
| Shipment Type                  | Small Parcel            |
| 1 71                           |                         |